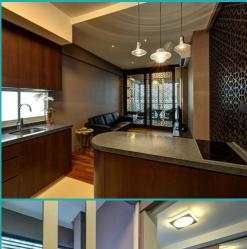

#### **PARC SOPHIA**

1 bedroom, 1 bathroom Apartment for Rent. Completed in 2013, this high floor corner unit is renovated. Others: freehold Price is negotiable!Located in Singapore's district D09 near Orchard, River Valley in the area Orchard (Central region).

#### **FACILITIES**

Cooker Hob/Hood

Intercom

Water Heater