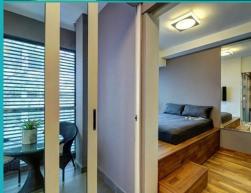

■ BED ROOMS: 1
■ BATH ROOMS: 1
■ MAIDS ROOMS: N/A
■ PARKING SPACES: N/A
■ LAYOUT TYPE: CORNER
■ FACING: N/A
■ VIEWING: N/A

■ RENTAL PRICE: S\$ 3,188 NEGOTIABLE

5.81PSF (62.51PSM) 2013, 6YRS

■ COMPLETION YEAR: 2013, 6YRS ■ CONDITION: RENOVATED

#### **PARC SOPHIA**

1 bedroom, 1 bathroom Apartment for Rent. Completed in 2013, this high floor corner unit is renovated. Others: freehold Price is negotiable!Located in Singapore's district D09 near Orchard, River Valley in the area Orchard (Central region).